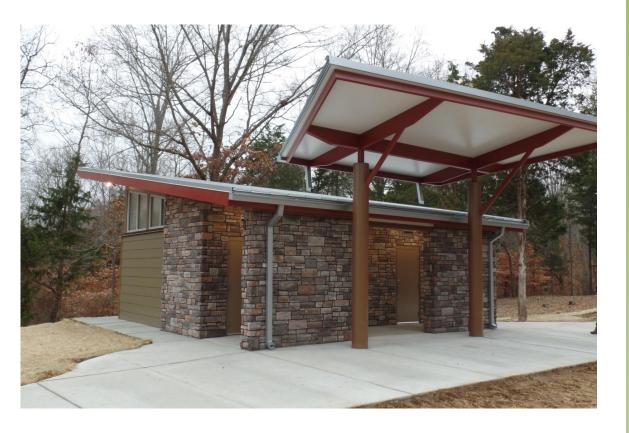

## **Project Description:**

This project consisted of the demolition of the existing restroom and construction of a new, freestanding public restroom building. In addition to the restroom, a new lighting system to retrofit the existing adjoined open air pavilion was completed. A new concrete ADA-compliance sidewalk was constructed. All of the work was completed while the park remained open to the public.